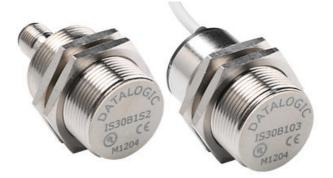

## DATALOGIC - IS-30 - M30 EXTENDED SENSING DISTANCE NO + NC OUTPUT

DATASENSING

IS-30-G5-03 95B063821 M30 Inductive Flush 15mm PNP NO/NC 2m Cable

- 15 and 20 mm sensing distances respectively
- LED display
- Cable or M12 connection
- NO + NC output
- Short house