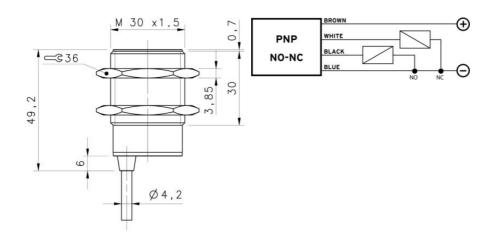

## **TECHNICAL DATA**

| Cable length                | 2000 mm             |
|-----------------------------|---------------------|
| Electrical connection       | Embedded 2m cable   |
| IP class                    | IP67                |
| LED indicator               | Yes                 |
| Material of body            | Nickel-plated brass |
| Mounting                    | Flush               |
| Output                      | PNP, NO, NC         |
| Output current max          | 0,2 A               |
| Reaction time               | 75 ms               |
| Sensing distance            | 15 mm               |
| Sensor Type                 | Inductive           |
| Size                        | M30                 |
| Supply voltage              | 10-30 V DC          |
| Temperature operational max | 70 °C               |
| Temperature operational min | -25 °C              |
| Weight                      | 210 g               |